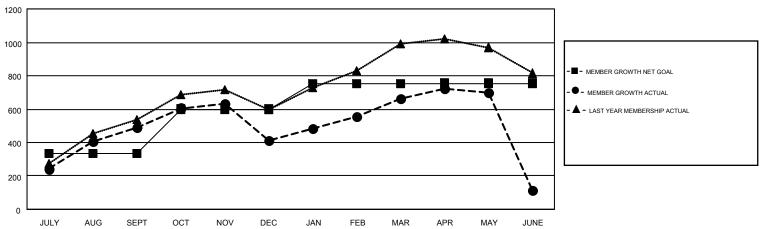

## GOALS AND ACTUAL MEMBERS CUMULATIVE

| DROPPED CLUBS: 17  DROPPED MEMBERS                       |       | 297 CLUBS OF 412 ADDED 1 OR MORE NEW MEMBERS | GENDER DISTR<br>MALE<br>FEMALE   | 7,950 (68.64%)<br>3,633 (31.36%) |   |
|----------------------------------------------------------|-------|----------------------------------------------|----------------------------------|----------------------------------|---|
| DECEASED                                                 | 29    | CLICK HERE FOR CUMULATIVE                    | TOTAL FAMILY UNIT MEMBERS        |                                  | 0 |
| CLUB CANCELLED         224           OTHER         1,607 |       | MEMBERSHIP DATA                              |                                  |                                  | • |
|                                                          |       |                                              | FAMILY MEMBERS PAYING HALF  DUES |                                  | 0 |
| TOTAL                                                    | 1,860 |                                              | 5020                             |                                  |   |

## GMT MONTHLY MEMBERSHIP PROGRESS REPORT

Results as of: 6/30/2018

GMT CA 5

Multiple District 308

GMT: EK PHANG BOBBY ENG

LOCATION: SINGAPORE

|               | Club          | s           |               | Members  RESULTS FOR 2017-2018 |                           |                         |                                                    |  |
|---------------|---------------|-------------|---------------|--------------------------------|---------------------------|-------------------------|----------------------------------------------------|--|
|               | RESULTS FOR   | R 2017-2018 |               |                                |                           |                         |                                                    |  |
| QUARTER       | NEW CLUB GOAL | NEW CLUBS   | DROPPED CLUBS | QUARTER                        | MEMBER GROWTH NET<br>GOAL | MEMBER GROWTH<br>ACTUAL | DROPPED<br>MEMBERS ACTUAL<br>(including transfers) |  |
| JULY/AUG/SEPT | 4             | 8           | 5             | JULY/AUG/SEPT                  | 335                       | 879                     | 357                                                |  |
| OCT/NOV/DEC   | 4             | 4           | 8             | OCT/NOV/DEC                    | 265                       | 340                     | 397                                                |  |
| JAN/FEB/MAR   | 5             | 3           | 0             | JAN/FEB/MAR                    | 150                       | 444                     | 149                                                |  |
| APR/MAY/JUNE  | 4             | 7           | 4             | APR/MAY/JUNE                   | 5                         | 428                     | 957                                                |  |