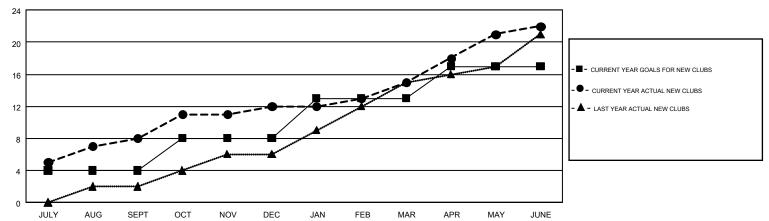

## GOALS AND ACTUAL NEW CLUBS CUMULATIVE

## GMT MONTHLY MEMBERSHIP PROGRESS REPORT

Results as of: 6/30/2018

GMT CA 5

Multiple District 308

GMT: EK PHANG BOBBY ENG

LOCATION: SINGAPORE

|               | Club          | s           |               | Members  RESULTS FOR 2017-2018 |                           |                         |                                                    |  |
|---------------|---------------|-------------|---------------|--------------------------------|---------------------------|-------------------------|----------------------------------------------------|--|
|               | RESULTS FOR   | R 2017-2018 |               |                                |                           |                         |                                                    |  |
| QUARTER       | NEW CLUB GOAL | NEW CLUBS   | DROPPED CLUBS | QUARTER                        | MEMBER GROWTH NET<br>GOAL | MEMBER GROWTH<br>ACTUAL | DROPPED<br>MEMBERS ACTUAL<br>(including transfers) |  |
| JULY/AUG/SEPT | 4             | 8           | 5             | JULY/AUG/SEPT                  | 335                       | 879                     | 357                                                |  |
| OCT/NOV/DEC   | 4             | 4           | 8             | OCT/NOV/DEC                    | 265                       | 340                     | 397                                                |  |
| JAN/FEB/MAR   | 5             | 3           | 0             | JAN/FEB/MAR                    | 150                       | 444                     | 149                                                |  |
| APR/MAY/JUNE  | 4             | 7           | 4             | APR/MAY/JUNE                   | 5                         | 428                     | 957                                                |  |